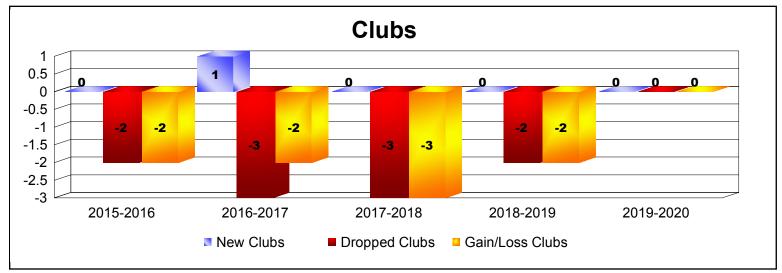

District 25 B

As of December 2019 Cumulative

| Year      | New<br>Clubs | Dropped<br>Clubs | Gain/<br>Loss<br>Clubs | New<br>Members | Charter<br>Members | Reinstate<br>Members | Transfer<br>Members | Total<br>Member<br>Added | Total<br>Members<br>Dropped | Gain/<br>Loss<br>Members |
|-----------|--------------|------------------|------------------------|----------------|--------------------|----------------------|---------------------|--------------------------|-----------------------------|--------------------------|
| 2015-2016 | 0            | -2               | -2                     | 94             | 2                  | 8                    | 13                  | 117                      | -150                        | -33                      |
| 2016-2017 | 1            | -3               | -2                     | 87             | 22                 | 5                    | 8                   | 122                      | -186                        | -64                      |
| 2017-2018 | 0            | -3               | -3                     | 131            | 7                  | 4                    | 12                  | 154                      | -150                        | 4                        |
| 2018-2019 | 0            | -2               | -2                     | 102            | 2                  | 4                    | 5                   | 113                      | -141                        | -28                      |
| 2019-2020 | 0            | 0                | 0                      | 33             | 0                  | 3                    | 3                   | 39                       | -50                         | -11                      |
| Average   | 0            | -2               | -2                     | 89             | 7                  | 5                    | 8                   | 109                      | -135                        | -26                      |