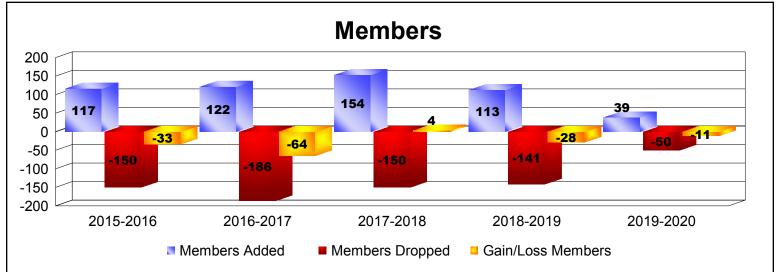

District 25 B

As of December 2019 Cumulative

| Year      | New<br>Clubs | Dropped<br>Clubs | Gain/<br>Loss<br>Clubs | New<br>Members | Charter<br>Members | Reinstate<br>Members | Transfer<br>Members | Total<br>Member<br>Added | Total<br>Members<br>Dropped | Gain/<br>Loss<br>Members |
|-----------|--------------|------------------|------------------------|----------------|--------------------|----------------------|---------------------|--------------------------|-----------------------------|--------------------------|
| 2015-2016 | 0            | -2               | -2                     | 94             | 2                  | 8                    | 13                  | 117                      | -150                        | -33                      |
| 2016-2017 | 1            | -3               | -2                     | 87             | 22                 | 5                    | 8                   | 122                      | -186                        | -64                      |
| 2017-2018 | 0            | -3               | -3                     | 131            | 7                  | 4                    | 12                  | 154                      | -150                        | 4                        |
| 2018-2019 | 0            | -2               | -2                     | 102            | 2                  | 4                    | 5                   | 113                      | -141                        | -28                      |
| 2019-2020 | 0            | 0                | 0                      | 33             | 0                  | 3                    | 3                   | 39                       | -50                         | -11                      |
| Average   | 0            | -2               | -2                     | 89             | 7                  | 5                    | 8                   | 109                      | -135                        | -26                      |